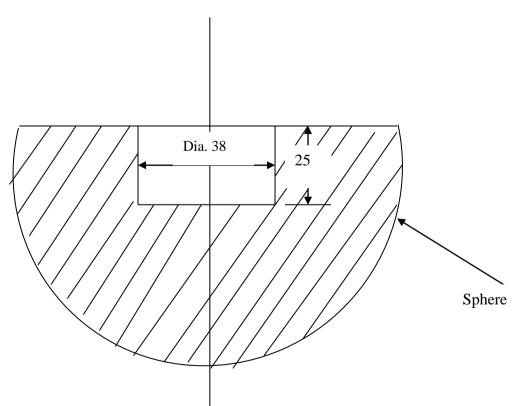

#### **SECTION B**

QUESTION 1 (20 marks)

**Given:** The cross section of a spherical design.

**Required:** Draw the pictorial drawing in isometric projection.

Use the measurements given.

| BQ1 |                                          |   |  |
|-----|------------------------------------------|---|--|
| 1   | Correct sphere drawn                     | 3 |  |
| 2   | Correct square                           | 3 |  |
| 3   | Correct sphere drawn dia.38              | 3 |  |
| 4   | Correct isometric circle facing the left | 3 |  |
| 5   | Correct isometric circle facing up       | 3 |  |
| 6   | Overall drawing                          | 3 |  |
| 7   | Correct line work                        | 1 |  |
| 8   | Accuracy                                 | 1 |  |